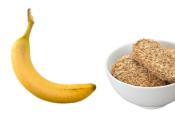

#### **MEAL FOUR**

6X WEETABIX, 30G WHEY PROTEIN 200ML SEMI SKIMMED MILK 1 X LARGE BANANA

609 CALORIES