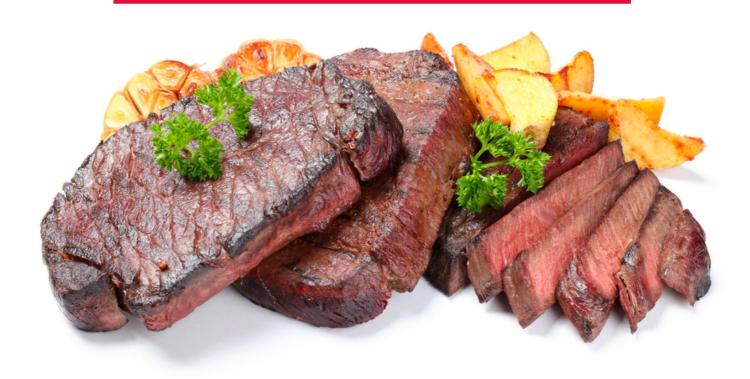

#### **MEAL THREE**

225G SIRLOIN STEAK 350G SWEET POTATO/ WHITE POTATO HOMEMADE CHIPS VEG

736 CALORIES