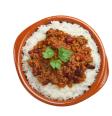

#### **MEAL THREE**

200G 5% MINCE BEEF, 100G PASSATA/ CHOPPED TOMATOES 1/2 CAN OF MIXED BEANS, 60G UNCOOKED BASMATI RICE 20G CHEESE, VEG/ SALAD

408 CALORIES