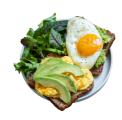

#### **MEAL ONE**

2 X EGGS **100G SMOKED SALMON 1X PLAIN BAGEL VEG I.E. SPINACH ETC** 

**662 CALORIES** 