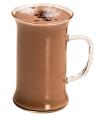

#### **MID-MORNING SNACK**

PROTEIN HOT CHOCOLATE: 30G CHOC WHEY, 11G LIGHT HOT CHOCOLATE

170 CALORIES