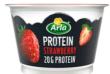

CHEESE, VEG TOPPINGS OF CHOICE & 200G POTATO WEDGES



200 CALORIES

#### **BONUS**

200G TOTAL 0% YOGHURT, 10G CHOC SHOT, 100G STRAWBERRIES, 50G BLUEBERRIES







#### The 1300 Calorie

## DAY THREE:

377
CALORIES

#### **BREAKFAST**

2 X EGGS, 2 X BACON MEDALLIONS CINNAMON & RAISIN THIN OR PLAIN BAGEL THIN OR 1 SLICE BREAD, SPINACH, MUSHROOMS, ONION, CHERRY TOMATO



164
CALORIES

#### **MID-MORNING SNACK**

PROTEIN HOT CHOCOLATE: 30G CHOC WHEY, 11G LIGHT HOT CHOCOLATE



170 CALORIES

#### LUNCH

150G PRAWNS OR 100G CHICKEN STIR FRY VEGGIES, SOY SAUCE, SPICES



397 CALORIES

#### **DINNER**

100G EXTRA LEAN BEEF MINCE BURGERS FOLDED FLATBREAD OR WARBURTONS THIN 150G SWEET POTATO WEDGES, SALAD/VEGGIES





225
CALORIES

#### **BONUS**

ARLA/GRAHAMS PROTEIN YOGHURT 15G DARK CHOCOLATE







# READY TO WORK TOGETHER?

I have a couple of spaces available on my famous Online Fitness Programmes.

**TELL ME MORE** 





Book a
FREE fitness
discovery call