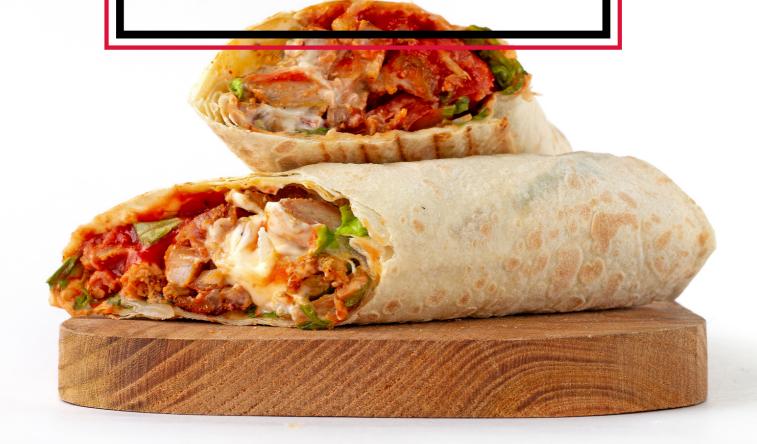

### **DAY ONE:**

318 CALORIES

BREAKFAST 40G OATS, 50G FROZEN CHERRIES 30G WHEY PROTEIN

229 CALORIES

MID-MORNING SNACK CINNAMON & RAISIN BAGEL (THIN) 15G NUT BUTTER

247 CALORIES

**LUNCH** 

NANDO'S: 75G CHICKEN (SEASONED) WHOLEMEAL PITTA OR WRAP 30G HALLOUMI 15ML NANDO SAUCE. MIXED SALAD

265
CALORIES

**DINNER** 

100G SALMON OR 150G LEAN STEAK VEGGIES/SALAD

246 CALORIES

**BONUS** 

BLENDED FROZEN SMOOTHIE BOWL (30G WHEY, 100G FROZEN BERRIES, 150ML UNSWEETENED ALMOND MILK, 3G XANTHUM GUM, 10 LARGE ICE CUBES - BLEND CONTINUOUSLY AS MIX EXPANDS ADDING DASHES OF WATER AS NEEDED.