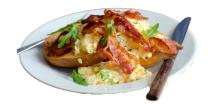

#### **BREAKFAST**

2 X EGGS, 2 X BACON MEDALLIONS CINNAMON & RAISIN THIN OR PLAIN BAGEL THIN OR 1 SLICE BREAD, SPINACH, MUSHROOMS, ONION, CHERRY TOMATO

164
CALORIES