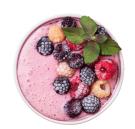

265
CALORIES

**DINNER** 

100G SALMON OR 150G LEAN STEAK VEGGIES/SALAD

246 CALORIES

**BONUS** 

BLENDED FROZEN SMOOTHIE BOWL (30G WHEY, 100G FROZEN BERRIES, 150ML UNSWEETENED ALMOND MILK, 3G XANTHUM GUM, 10 LARGE ICE CUBES - BLEND CONTINUOUSLY AS MIX EXPANDS ADDING DASHES OF WATER AS NEEDED.