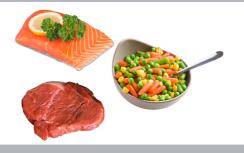

265
CALORIES

**DINNER** 

100G SALMON OR 150G LEAN STEAK VEGGIES/SALAD

246 CALORIES

**BONUS** 

BLENDED FROZEN SMOOTHIE BOWL (30G WHEY, 100G FROZEN BERRIES, 150ML UNSWEETENED ALMOND MILK, 3G XANTHUM GUM, 10 LARGE ICE CUBES - BLEND CONTINUOUSLY AS MIX EXPANDS ADDING DASHES OF WATER AS NEEDED.